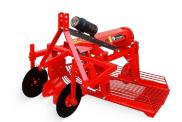

**SP100** 

Side Discharge Potato Digger for all types of soil

The SP 100 potato digger is mainly used for harvesting potatoes, but can also be used for garlic, onions, tubers and bulbs in general. The machine has a front vibration-free fitted ploughshare and two sieves that alternately oscillate, separating the product from the soil and laterally depositing the clean product onto the ground on a single row. It has a 29" working width; cardan shaft upon request. Approximate production up to 1.5 ha a day.