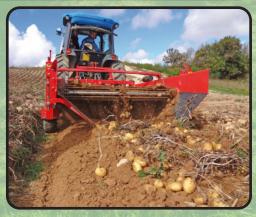

**SP100** 

Side Discharge Potato Digger for all types of soil

The SP 100 potato digger is mainly used for harvesting potatoes, but can also be used for garlic, onions, tubers and bulbs in general. The machine has a front vibration-free fitted ploughshare and two sieves that alternately oscillate, separating the product from the soil and laterally depositing the clean product onto the ground on a single row. It has a 29" working width; cardan shaft upon request. Approximate production up to 1.5 ha a day.