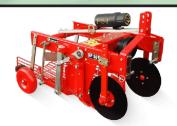

SP50V

Rear Discharge Delicate Potato Digger

The SP 50V potato digger is mainly used for harvesting potatoes, but can also be used for garlic, onions, tubers and bulbs in general. The machine has front grasscutting discs with 16" diameter and adjustable height and a vibrating front ploughshare simplifying soil penetration and, after pre-sorting, conveys the product onto a sieve, depositing the clean product onto the ground on a single row behind the machine. Approximate production up to 1.5 ha a day.