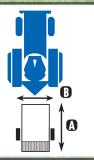

harvesting. Approximate production up to 1.5 ha a day.

| MODEL | Height | Weight    | Engine HP | Α    | В     |
|-------|--------|-----------|-----------|------|-------|
| SP50V | 33.5"  | 353 lbs   | 20        | 63"  | 29.5" |
| SP100 | 45.5"  | 595 lbs   | 25        | 59"  | 59"   |
| SP150 | 51"    | 1477      | 40        | 109" | 77"   |
| SP160 | 51"    | 1,587 lbs | 40        | 109" | 81"   |
|       |        |           |           |      |       |