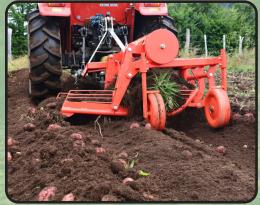

SP50V

Rear Discharge Delicate Potato Digger

The SP 50V potato digger is mainly used for harvesting potatoes, but can also be used for garlic, onions, tubers and bulbs in general. The machine has front grasscutting discs with 16" diameter and adjustable height and a vibrating front ploughshare simplifying soil penetration and, after pre-sorting, conveys the product onto a sieve, depositing the clean product onto the ground on a single row behind the machine. Approximate production up to 1.5 ha a day.