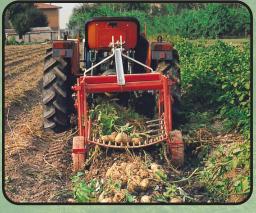

SP50V

Rear Discharge Delicate Potato Digger

The SP 50V potato digger is mainly used for harvesting potatoes, but can also be used for garlic, onions, tubers and bulbs in general. The machine has front grasscutting discs with 16" diameter and adjustable height and a vibrating front ploughshare simplifying soil penetration and, after pre-sorting, conveys the product onto a sieve, depositing the clean product onto the ground on a single row behind the machine. Approximate production up to 1.5 ha a day.

**SP100** 

Side Discharge Potato Digger for all types of soil

The SP 100 potato digger is mainly used for harvesting potatoes, but can also be used for garlic, onions, tubers and bulbs in general. The machine has a front vibration-free fitted ploughshare and two sieves that alternately oscillate, separating the product from the soil and laterally depositing the clean product onto the ground on a single row. It has a 29" working width; cardan shaft upon request. Approximate production up to 1.5 ha a day.

SP150 SP160 Two Row Potato Digger

The machine, designed for professional use, enables two rows of transplanted tubers at an inter-row spacing between approximately 29.5" and 35", to be dug at the same time. It has the traditional 3-point linkage system to attach it to the tractor. The working width of the machine is 63" and a top-quality sieving belt correctly cleans the product. For more demanding terrain, the SP 160 potato digger has the standard equipment of a shaker with adjustable power. A 9-blade plowshare ensures digging depth and two Teflon tails work on the rear with adjustable width to align the product and facilitate

harvesting. Approximate production up to 1.5 ha a day.

| MODEL | Height | Weight    | Engine HP | Α    | В     |
|-------|--------|-----------|-----------|------|-------|
| SP50V | 33.5"  | 353 lbs   | 20        | 63"  | 29.5" |
| SP100 | 45.5"  | 595 lbs   | 25        | 59"  | 59"   |
| SP150 | 51"    | 1477      | 40        | 109" | 77"   |
| SP160 | 51"    | 1,587 lbs | 40        | 109" | 81"   |
|       |        |           |           |      |       |