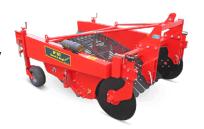

SP150 SP160 Two Row Potato Digger

The machine, designed for professional use, enables two rows of transplanted tubers at an inter-row spacing between approximately 29.5" and 35", to be dug at the same time. It has the traditional 3-point linkage system to attach it to the tractor. The working width of the machine is 63" and a top-quality sieving belt correctly cleans the product. For more demanding terrain, the SP 160 potato digger has the standard equipment of a shaker with adjustable power. A 9-blade plowshare ensures digging depth and two Teflon tails work on the rear with adjustable width to align the product and facilitate

harvesting. Approximate production up to 1.5 ha a day.

| MODEL | Height | Weight    | Engine HP | Α    | В     |
|-------|--------|-----------|-----------|------|-------|
| SP50V | 33.5"  | 353 lbs   | 20        | 63"  | 29.5" |
| SP100 | 45.5"  | 595 lbs   | 25        | 59"  | 59"   |
| SP150 | 51"    | 1477      | 40        | 109" | 77"   |
| SP160 | 51"    | 1,587 lbs | 40        | 109" | 81"   |
|       |        |           |           |      |       |